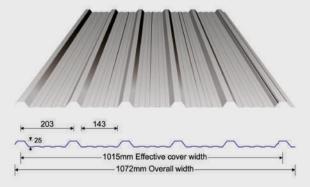

**1015mm Effective Cover Width** 

A Box Profile with the Widest Cover Width for an Economic Solution

## **PRODUCT FEATURES**

- Offers the Widest coverage you can get from a box-profile sheet, with more than 1Meter of effective coverage
- Available in 28G, 26G and 24G
- ALAF mark of quality, with each sheet inspected over 6 times before dispatch